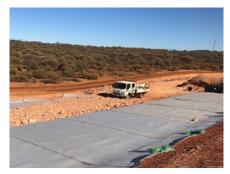

### REQUIREMENT

Install Geofabric and Geo mesh along newly formed buttress

## **ADDITIONAL WORKS**

- Excavate trench and install mega flow
- Rolling out Geofabric and Geomesh and weld together and sandbag
- Dig keyway to secure mesh and backfill
- Fabricate and install pressure relief wells
- Fabricate and install piezo wells