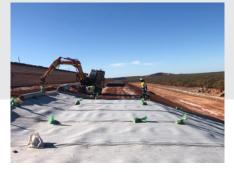

### REQUIREMENT

Install Geofabric and Geo mesh along newly formed buttress

## **ADDITIONAL WORKS**

- Excavate trench and install mega flow
- Rolling out Geofabric and Geomesh and weld together and sandbag
- Dig keyway to secure mesh and backfill
- Fabricate and install pressure relief wells
- Fabricate and install piezo wells