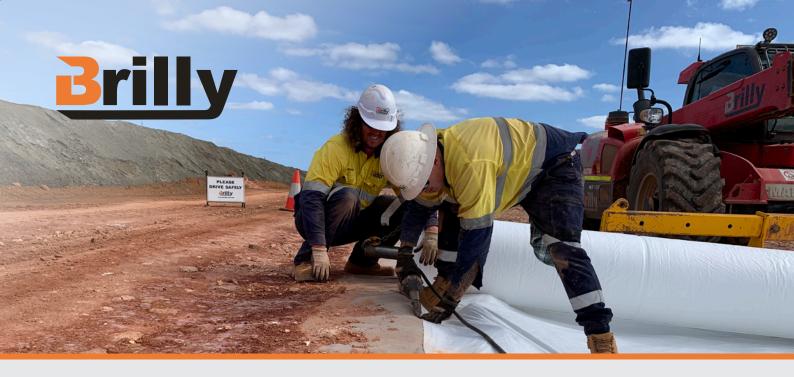

# **PROJECT** PROFILE

B&J Catalano | Install Geofabric and Associated Works on New Tailings Storage Facility (TSF)

### REQUIREMENT

Install Geofabric and Geo mesh along newly formed buttress

## **ADDITIONAL WORKS**

- Excavate trench and install mega flow
- Rolling out Geofabric and Geomesh and weld together and sandbag
- Dig keyway to secure mesh and backfill
- Fabricate and install pressure relief wells
- Fabricate and install piezo wells