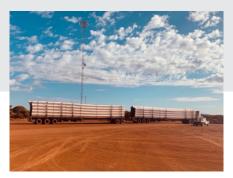

## **ADDITIONAL WORKS**

- Harvest and load 150 x 315mm PN10 x 20m lengths
- Unload and stock pile pipe along the pipeline corridor for station welding
- Supply, fabricate and install 9 pipeline breather tee's
- Connect bore headworks
- Install culvert at road crossings