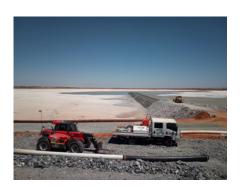

# **PIPE WORK**

- Lift 355mm pipework back onto inside of dam wall
- Supply and install additional 355mm Pipe spools

### **ADDITIONAL WORKS**

- Fabricate PVC pipe droppers and hose clamps
- Install spigot tees, discharge hose, pipe droppers and hose clamps

# SERVICES AND EQUIPMENT PROVIDED

- Supervisor, Polywelder and Operators
- Supervisors vehicle and welding truck c/w generator
- Manitou Telehandler
- 20 ton Excavator
- 2 x HF350 Polywelders