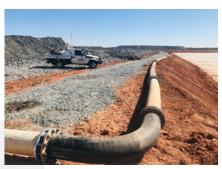

# **PIPE WORK**

- Lift 355mm pipework back onto inside of dam wall
- Supply and install additional 355mm Pipe spools

### **ADDITIONAL WORKS**

- Fabricate PVC pipe droppers and hose clamps
- Install spigot tees, discharge hose, pipe droppers and hose clamps