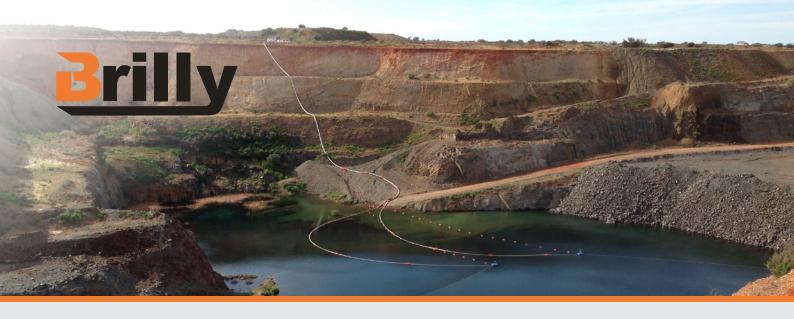

### LOCATION

Banockburn, Northern Goldfields WA

# REQUIREMENT

• Install Pit Dewatering Infrastructure and Underground Inceptor Bores

## **PIPE WORK**

Supply, Deliver and Install

- 320m x 160mm PN16 HDPE
- 680m x 225mm PN6.3 and PN16 HDPE
- 1,220m x 250mm PN6.3 HDPE
- 1,760m x 315mm PN6.3 HDPE
- 2,160m x 450mm PN6.3 HDPE