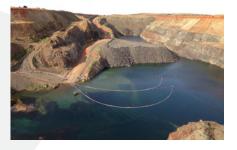

# REQUIREMENT

• Install Pit Dewatering Infrastructure and Underground Inceptor Bores

## **PIPE WORK**

Supply, Deliver and Install

- 320m x 160mm PN16 HDPE
- 680m x 225mm PN6.3 and PN16 HDPE
- 1,220m x 250mm PN6.3 HDPE
- 1,760m x 315mm PN6.3 HDPE
- 2,160m x 450mm PN6.3 HDPE